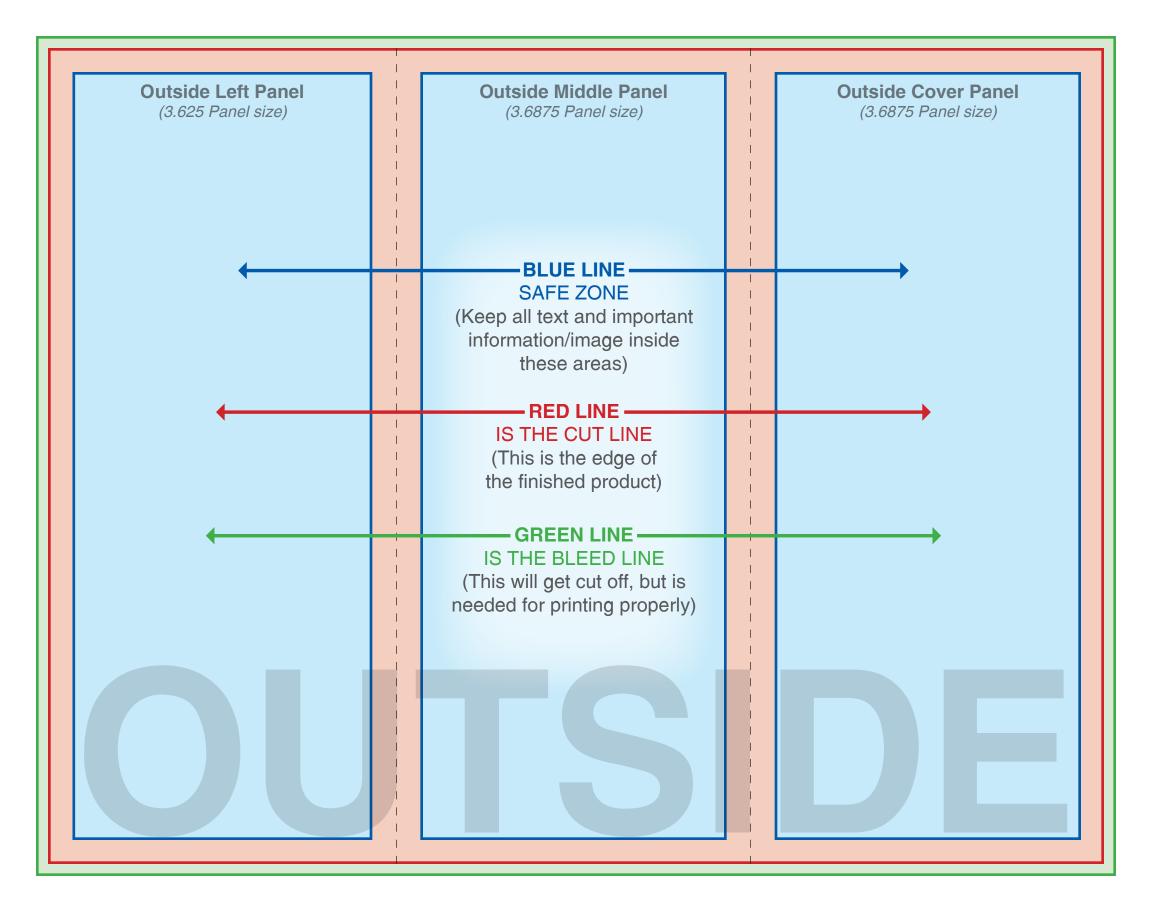

| Inside Left Panel 3"/ <sub>16</sub> (3.6875 Panel size)  *To make sure your proof has been printed at actual size measure the line above and make sure it measures 1 inch.* |                                 | Inside Middle Panel 311/16 (3.6875 Panel size)  Inside Right Panel 35/8 (3.625 Panel size) |  |
|-----------------------------------------------------------------------------------------------------------------------------------------------------------------------------|---------------------------------|--------------------------------------------------------------------------------------------|--|
|                                                                                                                                                                             | -<br>-<br>-<br>-<br>-<br>-<br>- | SAFE ZONE (Keep all text and important information/image inside these areas)               |  |
|                                                                                                                                                                             | <br> -<br> -<br> -<br> -<br> -  | RED LINE  IS THE CUT LINE  (This is the edge of the finished product)  GREEN LINE          |  |
|                                                                                                                                                                             |                                 | IS THE BLEED LINE (This will get cut off, but is needed for printing properly)             |  |